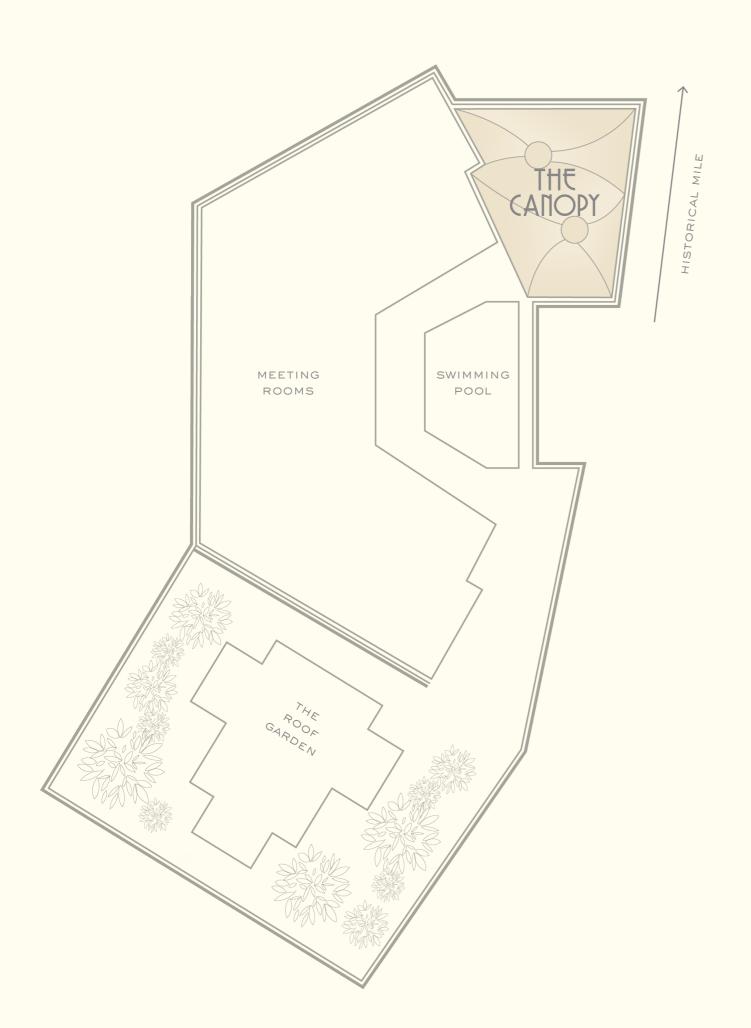

#### AT A GLANCE

CAPACITY

THEATRE: 200

CLASSROOM: 100

BANQUET: 150

Cluster: 50

LOCATION

Level 4, Tower Wing

FEATURES

ADDITIONAL FUNCTION SPACE AVAILABLE ON THE SAME FLOOR.

CREATING HISTORY
SINCE 1932

ADD YOUR CHAPTER TODAY

#THEMAJESTICWAY