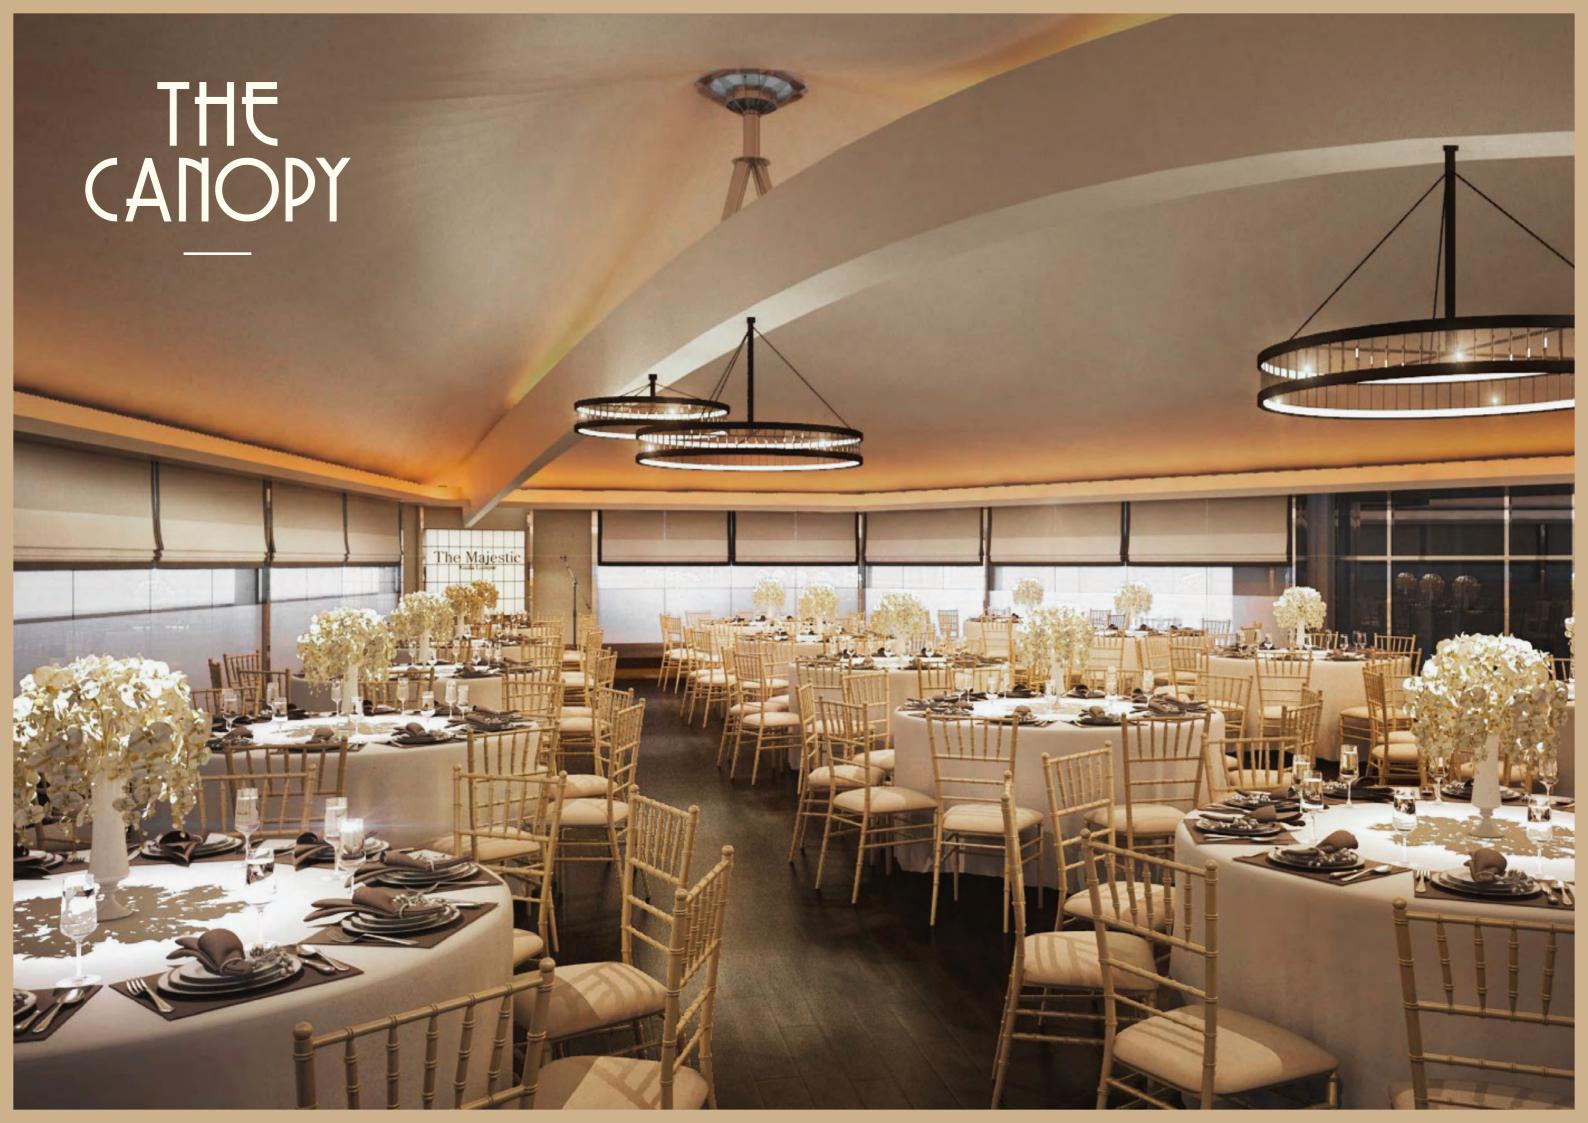

#### JHT CANOPY

A HISTORY OF CELEBRATIONS

## AN INSPIRING NEW SPACE

THE CANOPY WILL FEATURE A STUNNING CONTEMPORARY DESIGN WITH ELEGANT ART-DECO INSPIRED INTERIORS, FLUTED GLASS AND CREAM TONES.

Stepping into The Canopy is like stepping into a glamorous new world as The light-flooded venue is the perfect setting for elegant weddings, parties and gala receptions.

#### AT A GLANCE

CAPACITY

THEATRE: 200

CLASSROOM: 100

BANQUET: 150

Cluster: 50

LOCATION

Level 4, Tower Wing